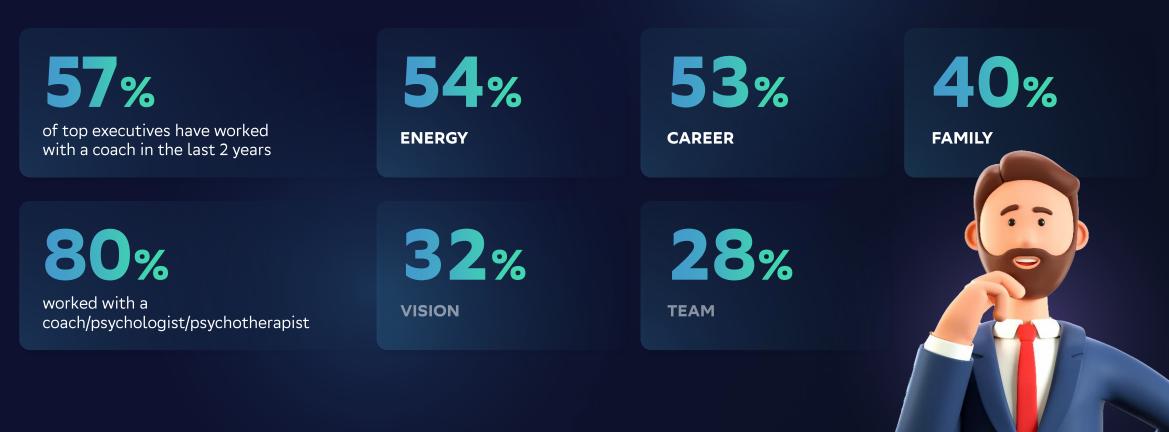

### **COACHING - HONEST HUMAN-CENTEREDNESS IN THE LEADERS SUPPORT**

According to Skolkovo 2023

## COACHING STRENGTHENS BOTH LEARNING AND BUSINESS

An average return on investment in coaching is

more than the cost of coaching

Coaching and training increase productivity by

compared to 23% increase from training alone

Companies that use coaching increase sales by

19%