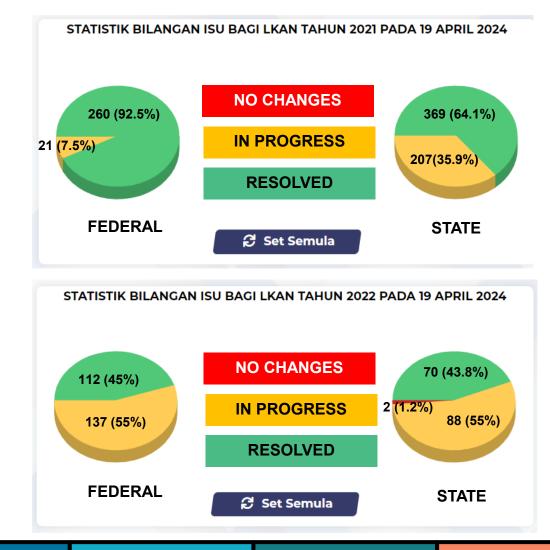

## **FOLLOW UP AUDIT**

- Purpose of follow-up audit:
  - Enhancing effectiveness of audit reports
  - Assess the action taken by Auditees to resolve audit issues.
  - Assisting the government and legislature particularly to implement better policies and programs based on audit findings and recommendations.
  - Creating opportunities for learning and development.
- All the findings raised in performance and SOE Audit will be registered in the Auditor General's Dashboard (AGD)
- Each findings will be classified into 3 traffic light color according to the status.