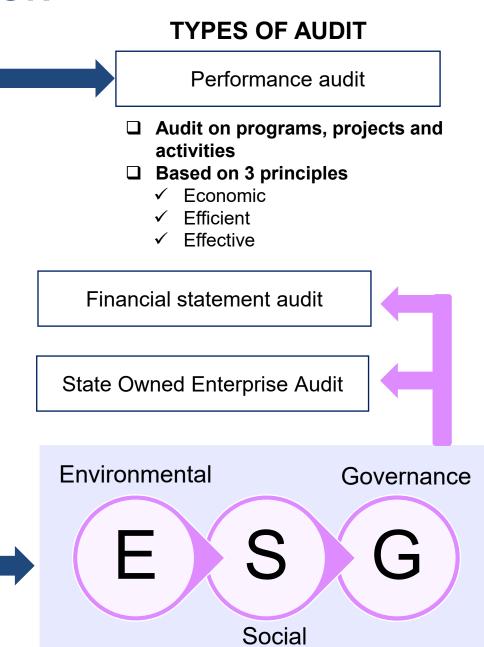

## **PERFORMANCE AUDIT**

## **STATE OWNED ENTERPRISE (SOE) AUDIT**

- The objective of establishing an SOE indirectly focuses on the sustainability of the company by incorporating social elements for stakeholders.
- SOE audit conducted by SAI Malaysia focus on these three following aspects:
  - Activity management includes the impact of companies' activities on environment
  - Corporate governance evaluation on the compliance to Malaysian Code on Corporate Governance
  - Financial position of the company
- The audit also incorporate the concept of multistakeholders' engagement as well as the impact of the companies' activities on the environment.