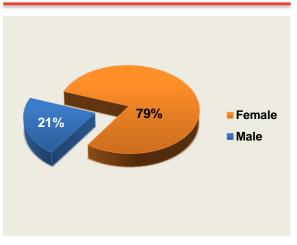

The breakdown of the managerial personnel in organizations of all forms of ownership in the Chelyabinsk Region

#### by gender

(Chelyabinsk State Statistics Service data as of October 2017 collected in a one-time survey conducted once every 2 years)

The breakdown of the heads of the executive authorities and municipalities by gender (male and female of the total number heads of executive authorities and municipalities)

The breakdown of state civil servants in the Chelyabinsk Region by gender (male and female of the total number)

For reference: According to the data of the Chelyabinsk State Statistics Service, there is a relative balance in the breakdown of personnel in managerial positions in the Chelyabinsk Region by women and men (52% male, 48% female). However, among the heads of the executive authorities (EA) and municipalities in the Chelyabinsk Region, there are usually more men with 77% in the EA and 86% in the municipalities. Females account for 79% of state civil servants in the Chelyabinsk Region.