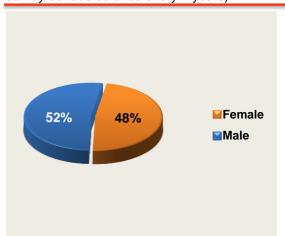

## SDG 5 Gender equality

Target 5.5.: Ensure women's full and effective participation and equal opportunities for leadership at all levels of decision-making in political, economic and public life.

*Direct* indicator 5.5.2: Proportion of women in managerial positions.

The breakdown of the managerial personnel in organizations of all forms of ownership in the Chelyabinsk Region

#### by gender

(Chelyabinsk State Statistics Service data as of October 2017 collected in a one-time survey conducted once every 2 years)

The breakdown of the heads of the executive authorities and municipalities by gender (male and female of the total number heads of executive authorities and municipalities)

The breakdown of state civil servants in the Chelyabinsk Region by gender (male and female of the total number)

For reference: According to the data of the Chelyabinsk State Statistics Service, there is a relative balance in the breakdown of personnel in managerial positions in the Chelyabinsk Region by women and men (52% male, 48% female). However, among the heads of the executive authorities (EA) and municipalities in the Chelyabinsk Region, there are usually more men with 77% in the EA and 86% in the municipalities. Females account for 79% of state civil servants in the Chelyabinsk Region.