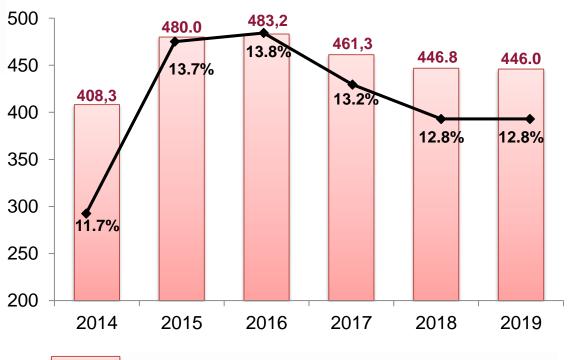

## **SDG 1 No poverty**

<u>Target 1.2.:</u> By 2030, reduce at least by half the proportion of men, women and children of all ages living in poverty in all its dimensions according to national definitions

#### **Direct Indicator 1.2.1:**

The proportion of population living below the national poverty line, per year before last (according to the data of the Chelyabinsk State 450 Statistics Service).

- The proportion of the population living below the subsistence minimum (thousand people)
- Population with monetary income below the subsistence minimum as % of the total population