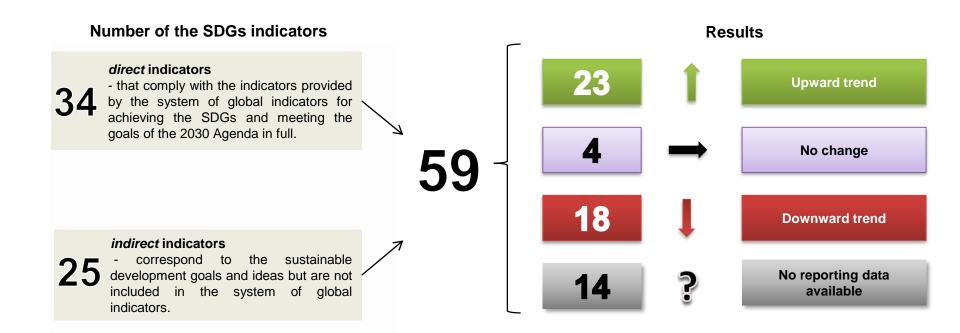

| 11                              | 14            | 14             | 14                   |

## Information on SDGs integration, UN targets and indicators



<sup>\*</sup>Direct indicators are those that are fully consistent with the UN global indicators.

## **Achieving the SDGs indicators**





## **SDG 1 No poverty**

<u>Target 1.2.:</u> By 2030, reduce at least by half the proportion of men, women and children of all ages living in poverty in all its dimensions according to national definitions

#### **Direct Indicator 1.2.1:**

The proportion of population living below the national poverty line, per year before last (according to the data of the Chelyabinsk State 450 Statistics Service).



- The proportion of the population living below the subsistence minimum (thousand people)
- Population with monetary income below the subsistence minimum as % of the total population



## SDG 5 Gender equality

Target 5.5.: Ensure women's full and effective participation and equal opportunities for leadership at all levels of decision-making in political, economic and public life.

*Di