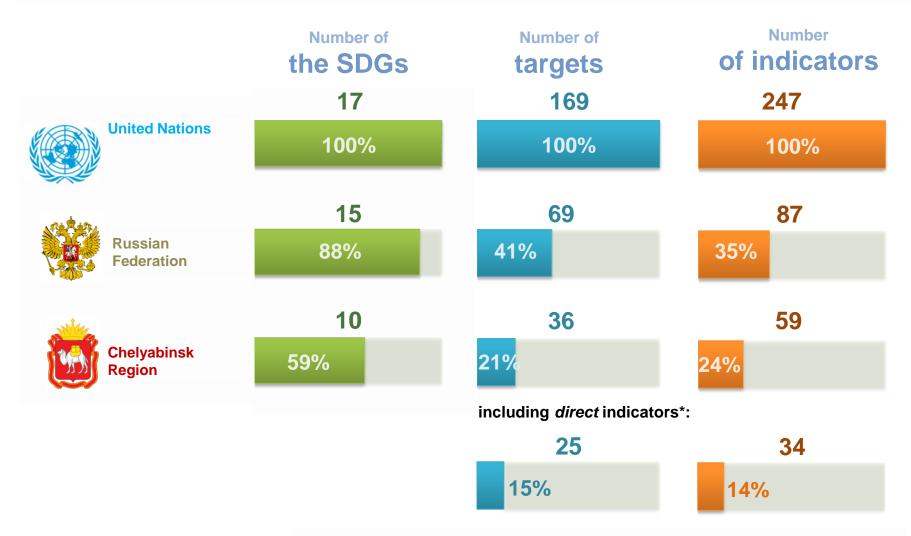

## Information on SDGs integration, UN targets and indicators

<sup>\*</sup>Direct indicators are those that are fully consistent with the UN global indicators.

## **Achieving the SDGs indicators**