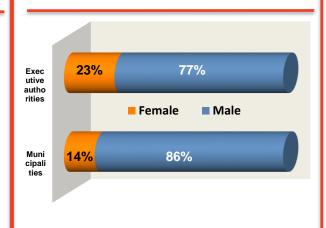

#### by gender

(Chelyabinsk State Statistics Service data as of October 2017 collected in a one-time survey conducted once every 2 years)

The breakdown of the heads of the executive authorities and municipalities by gender (male and female of the total number heads of executive authorities and municipalities)

The breakdown of state civil servants in the Chelyabinsk Region by gender (male and female of the total number)

For reference: According to the data of the Chelyabinsk State Statistics Service, there is a relative balance in the breakdown of personnel in managerial positions in the Chelyabinsk Region by women and men (52% male, 48% female). However, among the heads of the executive authorities (EA) and municipalities in the Chelyabinsk Region, there are usually more men with 77% in the EA and 86% in the municipalities. Females account for 79% of state civil servants in the Chelyabinsk Region.