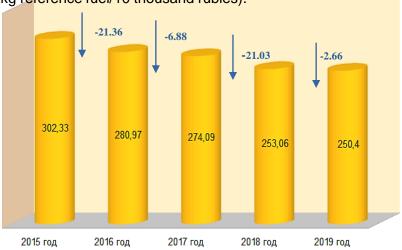

#### Direct indicator 7.3.1:

The energy intensity of GRP per year

(data for the Chelyabinsk Region for 2015-2018, the Rosstat of the Russian Federation, for 2019, the Ministry of Economic Development of the Chelyabinsk Region, units of measurement –

kg reference fuel/10 thousand rubles).

The energy intensity index of GRP in the Chelyabinsk Region is gradually decreasing, and in 2019 it reached the level of 250.4 kg reference fuel for 10 thousand rubles of GRP. The Strategy of Socio-Economic Development of the Chelyabinsk Region says that the energy intensity of GRP will have been reduced to 190.7 kg reference fuel per 10 thousand rubles of GRP by 2035.